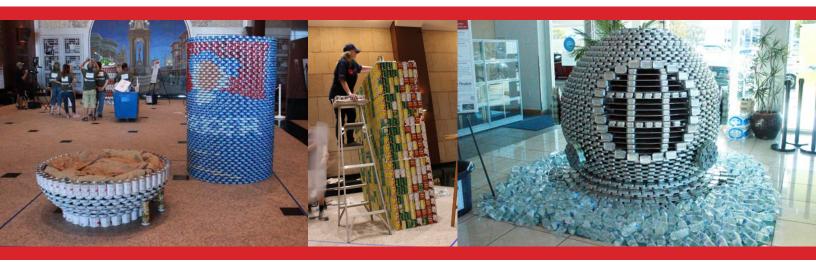

#### **ABOUT CANstruction® Long Beach**

Organized annually by terri henry marketing, CANstruction Long Beach is a unique event that encourages friendly competition between local leading architects and engineers and showcases colossal structures made entirely out of full cans of food and other non-perishable packaged food. After the structures are built, the creations are on display to the public as a giant art exhibition. At the end of the event, all food is donated to Food Finders food rescue organization, who distributes it to local hunger relief organizations in Long Beach. 2021 marks the 7th year of creating art to benefit those struggling with food insecurity in our community. For more information, visit www.CANstructionLongBeach.org.

### **CANstruction Long Beach**

7th Annual Event September 16-26, 2021

Open to the public.

No tickets or passes required.

The structures will be on display for ten days, then "DE-CANstructed by Food Finders volunteers and delivered to Food Finders warehouse for distribution to local agencies that service the food insecure.